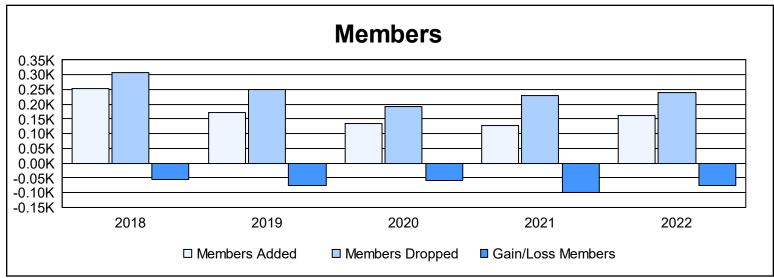

District C 2

As of June 2022 Cumulative

| Year      | New<br>Clubs | Dropped<br>Clubs | Gain/<br>Loss<br>Clubs | New<br>Members | Charter<br>Members | Reinstate<br>Members | Transfer<br>Members | Total<br>Member<br>Added | Total<br>Members<br>Dropped | Gain/<br>Loss<br>Members |
|-----------|--------------|------------------|------------------------|----------------|--------------------|----------------------|---------------------|--------------------------|-----------------------------|--------------------------|
| 2017-2018 | 1            | 2                | -1                     | 194            | 36                 | 6                    | 17                  | 253                      | 308                         | -55                      |
| 2018-2019 | 0            | 1                | -1                     | 143            | 6                  | 11                   | 13                  | 173                      | 249                         | -76                      |
| 2019-2020 | 0            | 0                | 0                      | 117            | 1                  | 8                    | 8                   | 134                      | 192                         | -58                      |
| 2020-2021 | 0            | 3                | -3                     | 99             | 1                  | 6                    | 21                  | 127                      | 228                         | -101                     |
| 2021-2022 | 0            | 1                | -1                     | 133            | 2                  | 19                   | 8                   | 162                      | 238                         | -76                      |
| Average   | 0            | 1                | -1                     | 137            | 9                  | 10                   | 13                  | 170                      | 243                         | -73                      |