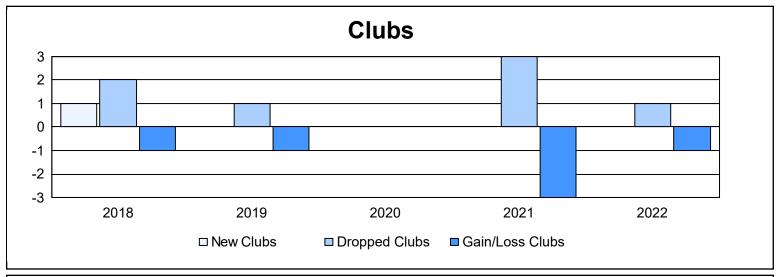

District C 2

As of June 2022 Cumulative

| Year      | New<br>Clubs | Dropped<br>Clubs | Gain/<br>Loss<br>Clubs | New<br>Members | Charter<br>Members | Reinstate<br>Members | Transfer<br>Members | Total<br>Member<br>Added | Total<br>Members<br>Dropped | Gain/<br>Loss<br>Members |
|-----------|--------------|------------------|------------------------|----------------|--------------------|----------------------|---------------------|--------------------------|-----------------------------|--------------------------|
| 2017-2018 | 1            | 2                | -1                     | 194            | 36                 | 6                    | 17                  | 253                      | 308                         | -55                      |
| 2018-2019 | 0            | 1                | -1                     | 143            | 6                  | 11                   | 13                  | 173                      | 249                         | -76                      |
| 2019-2020 | 0            | 0                | 0                      | 117            | 1                  | 8                    | 8                   | 134                      | 192                         | -58                      |
| 2020-2021 | 0            | 3                | -3                     | 99             | 1                  | 6                    | 21                  | 127                      | 228                         | -101                     |
| 2021-2022 | 0            | 1                | -1                     | 133            | 2                  | 19                   | 8                   | 162                      | 238                         | -76                      |
| Average   | 0            | 1                | -1                     | 137            | 9                  | 10                   | 13                  | 170                      | 243                         | -73                      |